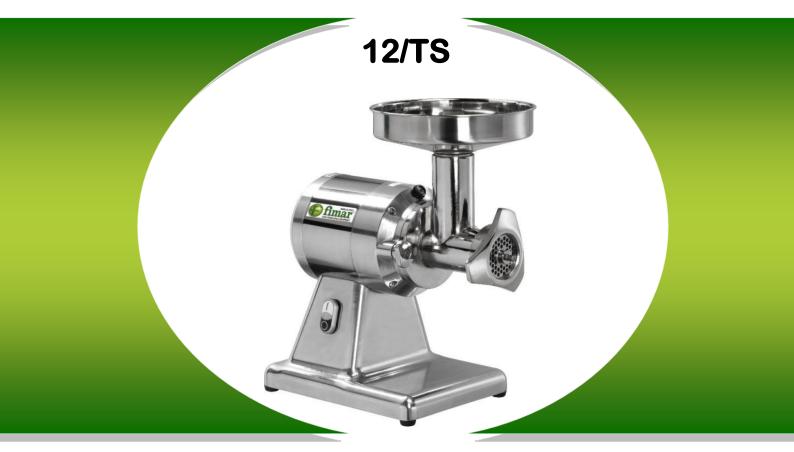

## **Meat Mincer #12**

## Features:

- Polished aluminium body with stainless steel hopper feedbox and meat pick-up tray
- Fully removable stainless steel grinding unit for easy cleaning
- Meat inlet Ø 52mm
- Oiled gear motor
- Equipped with an enterprise system; stainless steel 4-blade cutter and perforated disc (holes ø 6mm) with Ø 70mm

## **Perforated Discs**

4.5mm, 6mm, 8mm, 10mm, 12mm, 14mm, 16mm, 18mm, 20mm

| Model | Power | Voltage         | Max. Output per<br>Hour | Dimensions<br>(WxDxHmm) | Weight |
|-------|-------|-----------------|-------------------------|-------------------------|--------|
| 12/TS | 1HP   | 230 V / 1 Phase | 160 KG                  | 400x290x510             | 20KG   |