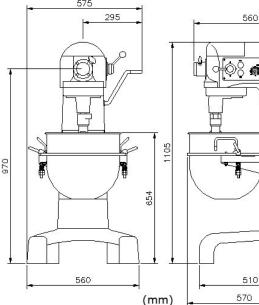

| Model . | Bowl<br>Capacity    | Power / Voltage | Dimensions<br>WxDxH (mm) | Speed<br>(RPM) | Weight<br>(KG) |
|---------|---------------------|-----------------|--------------------------|----------------|----------------|
| PM-30   | 30 Quart<br>(28.5L) | 1HP / 230V      | 575x570x1105             | 95/195/356     | 185            |