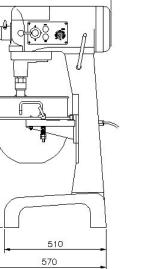

| Model . | Bowl<br>Capacity    | Power / Voltage | Dimensions<br>WxDxH (mm) | Speed<br>(RPM) | Weight<br>(KG) |
|---------|---------------------|-----------------|--------------------------|----------------|----------------|
| PM-30   | 30 Quart<br>(28.5L) | 1HP / 230V      | 575x570x1105             | 95/195/356     | 185            |