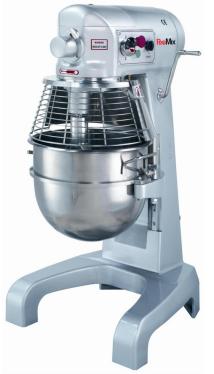

## **Planetary Mixer - 30QT**

### Model PM-30

### The PROMIX gear-driven Planetary Mixer is suited to Bakeries, Restaurants and Catering Services

#### Features:

- All-purpose mixer designed for the use in bakeries, restaurants, catering services and other food operations
- Full gear driven planetary mixer with 3 speeds
- Equipped with 15 minute timer
- Equipped with s/s bowl, flat beater, dough hook and wire whip in cast aluminium
- Stainless steel safety guard with open stop switch
- Long life gear-box
- Easy speed-shifting
- Heavy duty construction
- Powerful motor
- Equipped with a #12 attachment hub