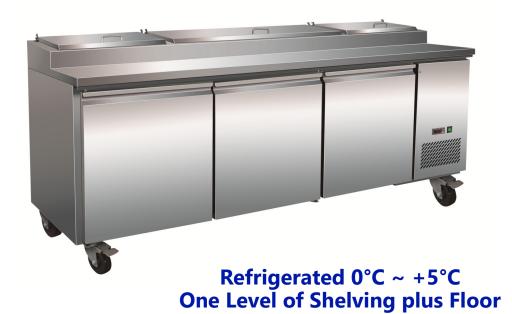

## Pizza Prep Chiller

## Model TPP3 3 Doors - Integral Condenser

## **Features:**

- Constructed in AISI304 stainless steel
- Electronic thermostat with digital LED temperature display for accurate control and easy reading
- Automatic defrost
- Self evaporating drainage
- Integral condenser
- Hinged lids
- CFC free insulation
- Refrigerant: R290
- Long life magnetic door gaskets for increased efficiency
- Internal corners rounded for hygiene and easy cleaning
- 1 adjustable shelf per door supplied as standard
- PE full length removable cutting board included
- Equipped with lockable castors
- Supplied with 12 x GN 1/3 pans (w175xd320xh150)