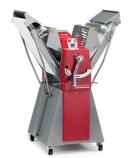

SHE60140

The Z.Matik SHE60140 Dough Sheeter offers simplicity to dough and pastry sheeting and is good for bakeries with small to medium-sized production. It is manually lever controlled with dual directional conveyor belts and it is equipped with dough collecting trays.

## Features:

- Working width 600mm x table length 1400mm
- Manual adjustment of sheeting thickness between 1 50mm
- Equipped with high-strength fibre conveyor belt, oil-proof and in comply with hygiene standards
- The dough thickness handgrip has a locking scale with an adjustable final thickness stopper
- Fitted with interlocked guards to both sides of the machine to ensure operator safety
- Removable scrappers provide for easy cleaning
- After use, the table can easily be folded up to minimize the space when not in use.
- OPTIONAL: Foot pedal control