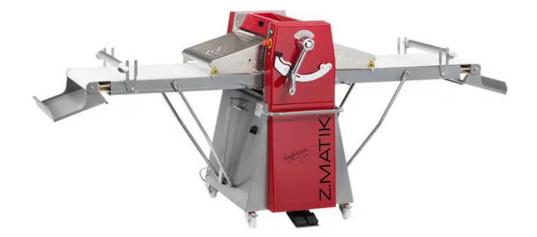

SHE60140

The Z.Matik SHE60140 Dough Sheeter offers simplicity to dough and pastry sheeting and is good for bakeries with small to medium-sized production. It is manually lever controlled with dual directional conveyor belts and it is equipped with dough collecting trays.

## Features:

- Working width 600mm x table length 1400mm
- Manual adjustment of sheeting thickness between 1 50mm
- Equipped with high-strength fibre conveyor belt, oil-proof and in comply with hygiene standards
- The dough thickness handgrip has a locking scale with an adjustable final thickness stopper
- Fitted with interlocked guards to both sides of the machine to ensure operator safety
- Removable scrappers provide for easy cleaning
- After use, the table can easily be folded up to minimize the space when not in use.
- OPTIONAL: Foot pedal control