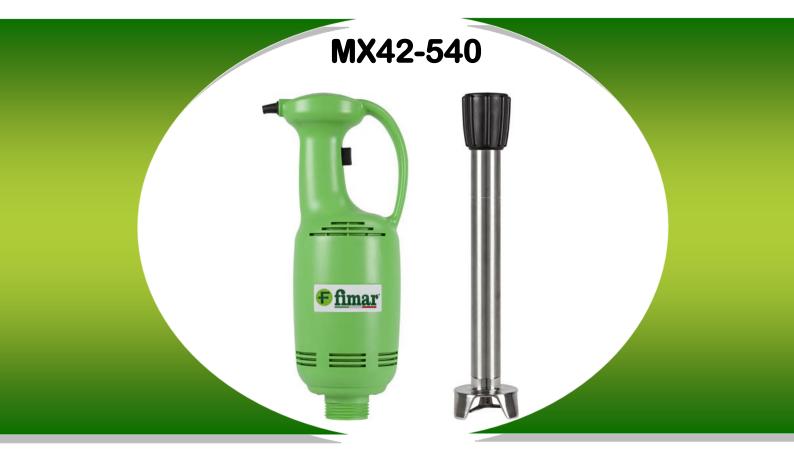

## Stick Blender with 540 mm Shaft - single Speed

## Features:

- · Easy to handle and clean
- Detachable mixing shaft made of stainless steel AISI 304
- · Durable motor
- Ideal for making soups, vegetable purees, sauces, batters, mayonnaise, tomato puree, pesto, etc.