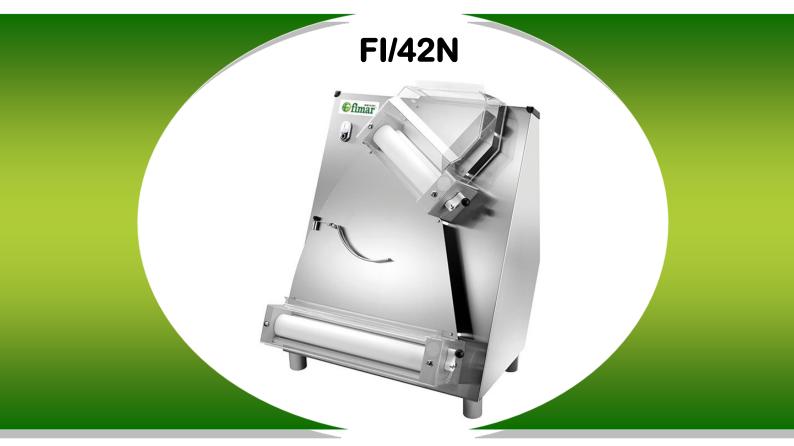

## Pizza Dough Roller

## Features:

- Pizza dough roller for round pizzas with a maximum Ø of 400mm
- Designed to cold work the dough, no change in dough characteristics
- Thickness adjustment lever on both rollers
- · Adjustable roller opening 0.3-5.5mm
- Constructed in stainless steel
- Food-safe resin rollers
- Bottom roller length 420mm
- Supplied with safety guard and micro-switch operated upper roller protection cover which allows the operation only with the cover closed. Same function as a footswitch.

| Model  | Power<br>kW | Voltage<br>(V)  | Exterior<br>(WxDxH) mm | Weight<br>KG |
|--------|-------------|-----------------|------------------------|--------------|
| FI/42N | 0.37        | 230 V / 1 Phase | 590x510x775(895)       | 44           |