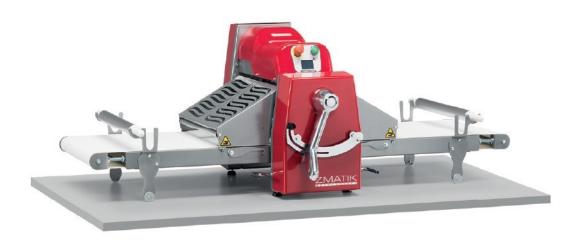

## SHB60B100

The Z.Matik SHB60B100 Dough Sheeter offers simplicity to dough and pastry sheeting and is good for bakeries with confined spaces. It is manually lever controlled with dual directional conveyor belts.

## Features:

- Working width 600mm x table length 1000mm
- Manual adjustment of sheeting thickness between 1 40mm
- Equipped with high-strength fibre conveyor belt, oil-proof and in comply with hygiene standards
- The dough thickness handgrip has a locking scale with an adjustable final thickness stopper
- Fitted with interlocked guards to both sides of the machine to ensure operator safety
- Removable scrappers provide for easy cleaning
- After use, the table can easily be folded up to minimize the space when not in use.
- OPTIONAL: Stainless steel dough collecting tray kit