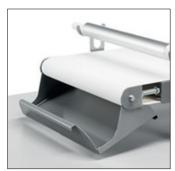

## Features:

- Working width 600mm x table length 1000mm
- Manual adjustment of sheeting thickness between 1 40mm
- Equipped with high-strength fibre conveyor belt, oil-proof and in comply with hygiene standards
- The dough thickness handgrip has a locking scale with an adjustable final thickness stopper
- Fitted with interlocked guards to both sides of the machine to ensure operator safety
- Removable scrappers provide for easy cleaning
- After use, the table can easily be folded up to minimize the space when not in use.
- OPTIONAL: Stainless steel dough collecting tray kit