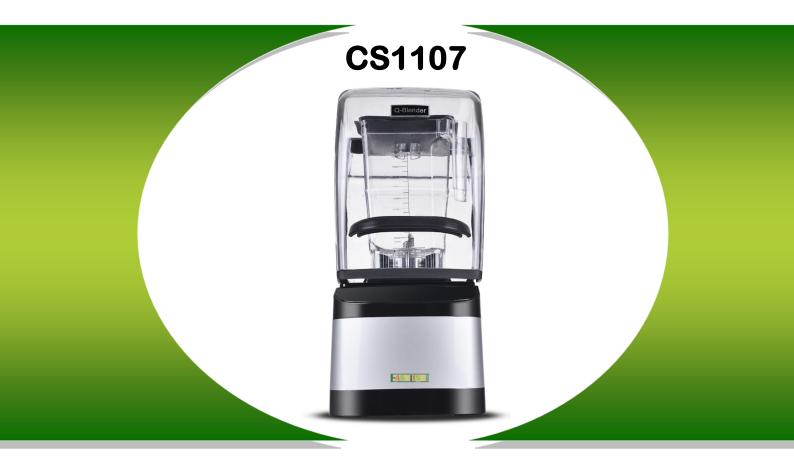

## COMMERCIAL DRINK MIXER WITH SOUNDPROOF COVER - 2L

## Features:

- 10 different programmable recipe stations; fruit, smoothie, grains, soybean milk, milk shake, meat grinding, dry grinding, paste, pulse, ect
- User-friendly 10 main button control panel, one-key soft touch operation
- High-speed mixer motor for complete extraction of food nutrients for the preparation of hot/cold drinks.
- Controllable speed and microcomputer clock system to count the time used for all mixing recipes
- Heavy duty polycarbonate Lexan 2ltr. jug
- High quality stainless steel cutting blade group
- Integrated soundproof cover

| Model  | Power | Voltage         | Jug        | Speed  | Exterior    | Weight |
|--------|-------|-----------------|------------|--------|-------------|--------|
|        | kW    | (V)             | Volume Ltr | (RPM)  | (WxDxH) mm  | (KG)   |
| CS1107 | 1.8   | 230/<br>1 Phase | 2          | 30,000 | 239x229x461 | 7      |