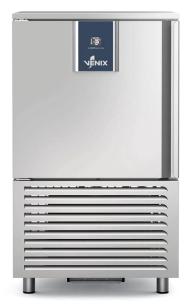

## **ASP10 Blast Chiller & Shock Freezer**

## **Features:**

- ♦ 304 stainless steel interior and exterior
- ◆ Adjustable Multi Rack tray holder > 5 GN 1/1 or 5 600x400 or 5 660x 460 or up to 4 ice cream trays of size 360x165x120 per level
- ♦ Removable tray holders
- ♦ Cooling capacity: 4590 W
- ◆ Capacity per cycle: Chill > 40kg +90° ~ +3°C / Freeze > 25kg +90° ~ -18°C
- ◆ Ambient operating temperature: 43°C
- ♦ Touch control on top of the unit with user-friendly graphic display
- ♦ Cycle controlled by core probe or timer
- ♦ Pre-set recipes
- ♦ Equipped with HACCP function
- ♦ Fish sanitation cycle
- ♦ Larger evaporator fan improves airflow and heat extraction
- ♦ Reversible door
- ♦ Top of the market cooling and energy saving performance
- Anti-condensation door frame
- Hot gas defrost system
- ♦ Self-closing door
- ♦ Easy to clean magnetic sealing gasket, replaceable without tools
- ♦ Insulation with high density HDPI polyurethane 70mm thickness
- ♦ Composite fan blade with low temperature bearing
- ♦ Condenser protection easily removable for cleaning with any tools.

## **Technical Information**

| Model                      | ASP10                             |
|----------------------------|-----------------------------------|
| Load Capacity              | 10 trays GN 1/1, 600x400, 660x460 |
| Space between Trays        | 74 mm                             |
| Power                      | 3.5 kW                            |
| Voltage                    | 400 V / 3 Phases                  |
| Outside Dimensions (WxDxH) | 870x870x1560 mm                   |
| Weight                     | 190 KG                            |