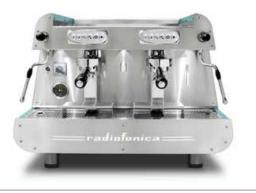

## AUTOMATIC

2 gr

Strumenti per l'Espresso

| TECHNICAL FEATURES                                                                                                                                                                                | AUTOMATIC |  |
|---------------------------------------------------------------------------------------------------------------------------------------------------------------------------------------------------|-----------|--|
| Espresso coffee and cappuccino machine with thermosiphonic system                                                                                                                                 | 2gr       |  |
| Programmable portion control                                                                                                                                                                      | ٠         |  |
| E 61 <b>raised</b> brewing groups                                                                                                                                                                 | ٠         |  |
| Frame of satined stainless steel AISI 304.                                                                                                                                                        | •         |  |
| Boiler and pipes of copper and pipe fittings of brass                                                                                                                                             | •         |  |
| Dual gauges for boiler and pump pressure control                                                                                                                                                  | •         |  |
| Automatic boiler water loading                                                                                                                                                                    | •         |  |
| Boiler tap for manual discharge                                                                                                                                                                   | •         |  |
| Built-in RPM motor pump with AIR cooling                                                                                                                                                          | •         |  |
| Touchpad for each group with pilot lights for activated brewing buttons:<br>4 volumetric metering selections programmable from the touchpad directly, 1 programming button and 1 hot water button |           |  |
| Lighted back panel                                                                                                                                                                                | ٠         |  |
| Visual boiler water gauge                                                                                                                                                                         | •         |  |
| 2 multidirectional stainless steel steam wands with manual control from the taps with joystick                                                                                                    | ٠         |  |
| 1 multidirectional stainless steel hot water wand with manual control from the touchpad button                                                                                                    | ٠         |  |