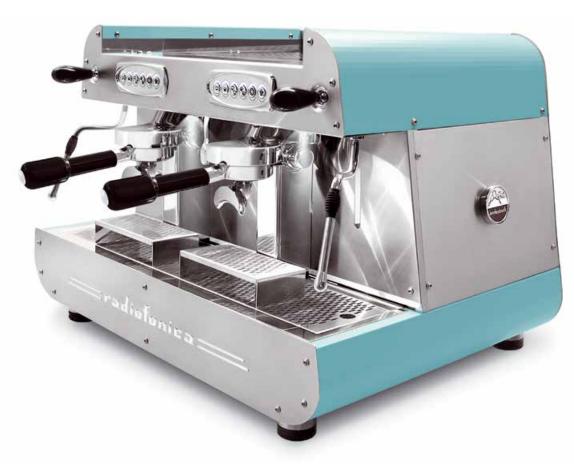

Strumenti per l'Espresso

radiofonica

AUTOMATIC 2 gr

It's inspired by the radio orchestra.

Born almost a century ago allowed many people to be able to listen to real orchestra that previously could not attend. With the same spirit Radiofonica is born as a traditional machine that wants to give an easier and simplier opportunity to many more people all around the World to enjoy a good and traditional coffee extraction.

## AUTOMATIC

2 gr

Strumenti per l'Espresso

| TECHNICAL FEATURES                                                                                                                                                                                | AUTOMATIC |  |
|---------------------------------------------------------------------------------------------------------------------------------------------------------------------------------------------------|-----------|--|
| Espresso coffee and cappuccino machine with thermosiphonic system                                                                                                                                 | 2gr       |  |
| Programmable portion control                                                                                                                                                                      | ٠         |  |
| E 61 <b>raised</b> brewing groups                                                                                                                                                                 | ٠         |  |
| Frame of satined stainless steel AISI 304.                                                                                                                                                        | •         |  |
| Boiler and pipes of copper and pipe fittings of brass                                                                                                                                             | •         |  |
| Dual gauges for boiler and pump pressure control                                                                                                                                                  | •         |  |
| Automatic boiler water loading                                                                                                                                                                    | •         |  |
| Boiler tap for manual discharge                                                                                                                                                                   | •         |  |
| Built-in RPM motor pump with AIR cooling                                                                                                                                                          | •         |  |
| Touchpad for each group with pilot lights for activated brewing buttons:<br>4 volumetric metering selections programmable from the touchpad directly, 1 programming button and 1 hot water button |           |  |
| Lighted back panel                                                                                                                                                                                | ٠         |  |
| Visual boiler water gauge                                                                                                                                                                         | •         |  |
| 2 multidirectional stainless steel steam wands with manual control from the taps with joystick                                                                                                    | ٠         |  |
| 1 multidirectional stainless steel hot water wand with manual control from the touchpad button                                                                                                    | ٠         |  |