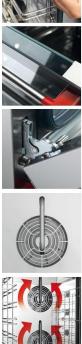

## **Features:**

- Excellent Quality, Performance and Efficiency
- 2 Fans with Dual Directions for Uniform Baking at all points
- Dual Fan Speeds
- Manual Control (time, temperature, steam)
- Manual Humidity Activation up to 100%
- Drain Pipe in Cooking Chamber
- Side Opening Door
- Stainless Steel Chamber with Rounded Edges for maximum hygiene
- Embedded Door Gasket
- Powerful Motor
- Internal Halogen Light
- Supplied with 2 Grids