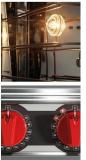

## **Features:**

- Excellent Quality, Performance and Efficiency
- 2 Fans with Dual Directions for Uniform Baking at all points
- Dual Fan Speeds
- Manual Control (time, temperature, steam)
- Manual Humidity Activation up to 100%
- Drain Pipe in Cooking Chamber
- Side Opening Door
- Stainless Steel Chamber with Rounded Edges for maximum hygiene
- Embedded Door Gasket
- Powerful Motor
- Internal Halogen Light
- Supplied with 2 Grids