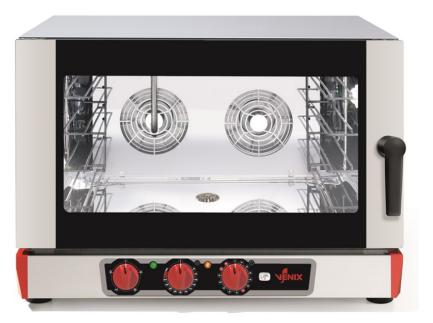

## B04MV.26 Electric *Manual* Convection Oven with Steam Function > 4 Trays 600 x 400 mm - GN 1/1 <

## **Features:**

- Excellent Quality, Performance and Efficiency
- 2 Fans with Dual Directions for Uniform Baking at all points
- Dual Fan Speeds
- Manual Control (time, temperature, steam)
- Manual Humidity Activation up to 100%
- Drain Pipe in Cooking Chamber
- Side Opening Door
- Stainless Steel Chamber with Rounded Edges for maximum hygiene
- Embedded Door Gasket
- Powerful Motor
- Internal Halogen Light
- Supplied with 2 Grids

## **Technical Information**

| Model                      | B04MV.26                    |
|----------------------------|-----------------------------|
| Load Capacity              | 4 Trays 600x400 mm - GN 1/1 |
| Outside Dimensions (WxDxH) | 800x735x580 mm              |
| Space between Trays        | 80 mm                       |
| Power                      | 7.4 kW                      |
| Voltage                    | 400V                        |
| Max. Temperature           | 260°C                       |
| Weight                     | 55 KG                       |