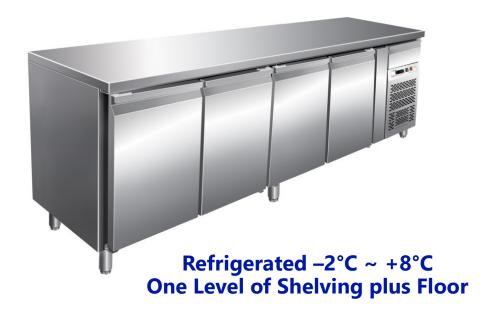

## Model GN4100TN 4 Doors GN 1/1 - Integral Condenser

## **Features:**

- Constructed in AISI304 stainless steel
- Fan-forced evaporator cooling
- Electronic thermostat with digital LED temperature display for accurate control and easy reading
- Automatic defrost
- Self evaporating drainage
- Heated door frame to eliminate condensation
- Max ambient temperature: 40°C
- Eco-friendly natural refrigerant: R290
- CFC free insulation
- Internal corners rounded for hygiene and easy cleaning
- Incorporated unit, extractable for easy cleaning & maintenance
- 1 adjustable shelf supplied per door as standard
- Equipped with lockable castors
- Lockable door with key
- Self-closing doors
- Internal light