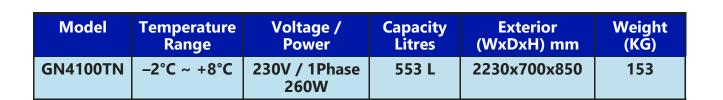

## Model GN4100TN 4 Doors GN 1/1 - Integral Condenser



## **Features:**

- Constructed in AISI304 stainless steel
- Fan-forced evaporator cooling
- Electronic thermostat with digital LED temperature display for accurate control and easy reading
- Automatic defrost
- Self evaporating drainage
- Heated door frame to eliminate condensation
- Max ambient temperature: 40°C
- Eco-friendly natural refrigerant: R290
- CFC free insulation
- Internal corners rounded for hygiene and easy cleaning
- Incorporated unit, extractable for easy cleaning & maintenance
- 1 adjustable shelf supplied per door as standard
- Equipped with lockable castors
- Lockable door with key
- Self-closing doors
- Internal light