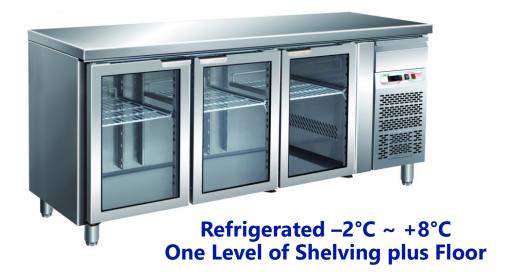

## Counter Chiller Glass Doors

## Model GN3100TNG 3 Glass Doors GN 1/1 - Integral Condenser

## **Features:**

- Constructed in AISI304 stainless steel
- Fan-forced evaporator cooling
- Electronic thermostat with digital LED temperature display for accurate control and easy reading
- Automatic defrost
- Self evaporating drainage
- Heated door frame to eliminate condensation
- Max ambient temperature: 40°C
- Eco-friendly natural refrigerant: R290
- CFC free insulation
- Internal corners rounded for hygiene and easy cleaning
- Incorporated unit, extractable for easy cleaning & maintenance
- 1 adjustable shelf supplied per door as standard
- Equipped with lockable castors
- Lockable door with key
- Self-closing doors
- Internal light