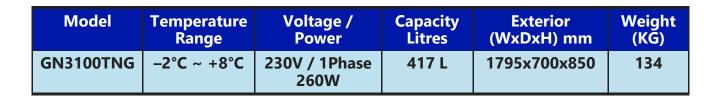

## Counter Chiller Glass Doors



## Model GN3100TNG 3 Glass Doors GN 1/1 - Integral Condenser



## **Features:**

- Constructed in AISI304 stainless steel
- Fan-forced evaporator cooling
- Electronic thermostat with digital LED temperature display for accurate control and easy reading
- Automatic defrost
- Self evaporating drainage
- Heated door frame to eliminate condensation
- Max ambient temperature: 40°C
- Eco-friendly natural refrigerant: R290
- CFC free insulation
- Internal corners rounded for hygiene and easy cleaning
- Incorporated unit, extractable for easy cleaning & maintenance
- 1 adjustable shelf supplied per door as standard
- Equipped with lockable castors
- Lockable door with key
- Self-closing doors
- Internal light