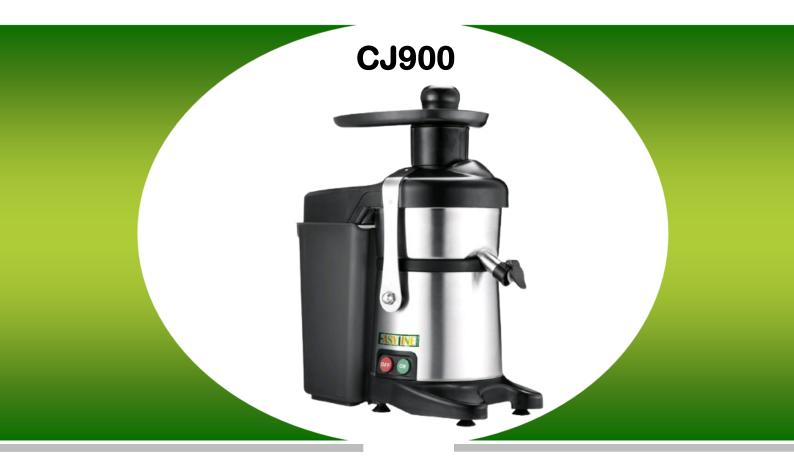

## **ELECTRIC CENTRIFUGAL JUICER**

## Features:

- Fruit and vegetable juicing machine
  Stainless steel and plastic body suited for contact with food
  Automatic pulp ejection

- Scrap container in plastic
  Safety micro-switch on upper lip hook
  Stainless steel basin, filter and disc.

| Model  | Power | Voltage<br>(V)  | Speed<br>(RPM) | Outlet<br>Dimension | Exterior<br>(WxDxH) mm | Weight<br>KG |
|--------|-------|-----------------|----------------|---------------------|------------------------|--------------|
| CJ-900 | 700 W | 230/<br>1 Phase | 3000           | Ø 80 mm             | 473x253x525            | 13.3         |