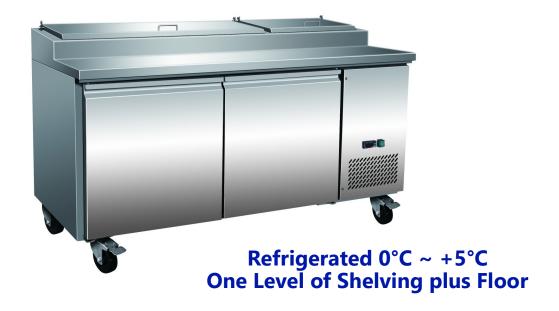

## Pizza Prep Chiller

## Model TPP2 2 Doors - Integral Condenser

## **Features:**

- Constructed in AISI304 stainless steel
- Electronic thermostat with digital LED temperature display for accurate control and easy reading
- Automatic defrost
- Self evaporating drainage
- Integral condenser
- Hinged lids
- CFC free insulation
- Refrigerant: R290
- Long life magnetic door gaskets for increased efficiency
- Internal corners rounded for hygiene and easy cleaning
- PE full length removable cutting board included
- 1 adjustable shelf per door supplied as standard
- Equipped with lockable castors
- Supplied with 9 x GN 1/3 pans (w175xd320xh150)

| Model | Temperature<br>Range | Voltage       | Capacity<br>Litres | Exterior<br>(WxDxH) mm | Internal<br>(WxDxH) mm |
|-------|----------------------|---------------|--------------------|------------------------|------------------------|
| TPP2  | 0°C ~ +5°C           | 230V / 1Phase | 785 L              | 1798x820x1050          | 1248x710x614           |