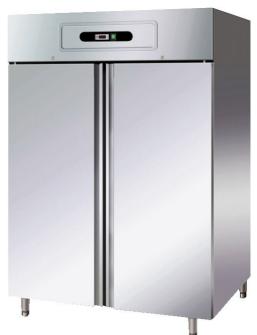

## Upright Double Door Chiller

## Model GN1410TN 2 Doors - Integral Condenser

Refrigerated -2°C ~ +8°C

## **Features:**

- Constructed in AISI304 stainless steel interior & exterior with rounded internal corners for easy cleaning
- Ventilated refrigeration compartment for better air circulation
- Insulation of 60 mm thickness for better energy efficiency
- Automatic defrost and automatic evaporation of condensation water
- Evaporator treated against corrosion
- Electronic thermostat with digital LED temperature display for accurate control and easy reading
- Fridge Ambient 43°C & 60% HR
- Refrigeration type: R134a
- Heated door frame to eliminate condensation
- Magnet door seal can be replaced without any tools
- CFC free refrigerant and insulation
- 3 adjustable shelves GN2/1 per door as standard
- Lockable door with key
- Self-closing doors
- Internal light
- Equipped with lockable castors