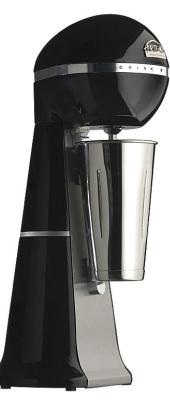

## **Milkshake Machine**

## Model A-2001/A - Black

## Features:

DRIN

T

- Ideal for cafes and fast food outlets
- 2 speeds with waterproof automatic switch
- Whole mixer made of aluminium and stainless steel
- Stainless steel shaft
- 15,000 22,000 RPM
- Fits small and large standard paper cups from 110 180 mm
- The operation starts by putting the cup in position

(inter

• Supplied with one stainless steel cup.

## **Technical Information**

|      | Model             | A-2001/A - Black   |
|------|-------------------|--------------------|
| ald) | Power             | 0.35 kW            |
| •    | Voltage           | 230V / 10 Amp Plug |
|      | Dimensions (WxDxH | 180x245x460 mm     |
| 1-   | Weight            | 6.2 KG             |