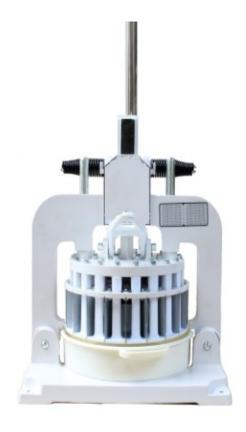

## **Bench-Top Manual Dough Divider**

## **Model MDD-36**

The PROMIX manually operated Dough Divider is the old reliable machine that has been used for generations.

Ideal for small to medium sized businesses!

## **Features:**

- Manual operation
- Economic and simple to use
- Divides dough into 36 pieces
- Dividing range: 30-100g
- Safety switch for user protection
- Tilting head for easy cleaning
- Twin shaft leads the cutters to divide dough with ease

| Model  | Parts | Dividing<br>Range | Dimensions<br>WxDxH (mm) | Weight<br>(KG) |
|--------|-------|-------------------|--------------------------|----------------|
| MDD-36 | 36    | 30-100g           | 380x500x610              | 65             |