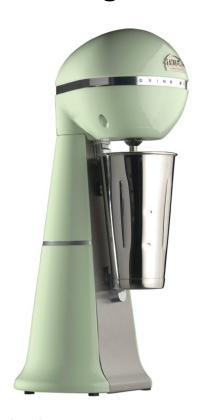

## **Milkshake Machine**

## Model A-2001/A - Light Veraman Green

## **Features:**

- Ideal for cafes and fast food outlets
- 2 speeds with waterproof automatic switch
- Whole mixer made of aluminium and stainless steel
- Stainless steel shaft
- 15,000 22,000 RPM
- Fits small and large standard paper cups from 110 - 180 mm
- The operation starts by putting the cup in position
- Supplied with one stainless steel cup.

## **Technical Information**

|   | Model             | A-2001/A - Light Veraman Green |
|---|-------------------|--------------------------------|
| 1 | Power             | 0.35 kW                        |
|   | Voltage           | 230V / 10 Amp Plug             |
|   | Dimensions (WxDxH | 180x245x460 mm                 |
|   | Weight            | 6.2 KG                         |