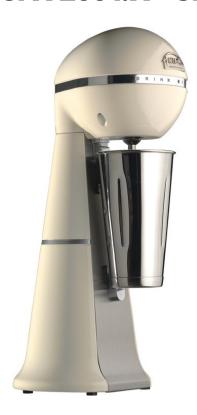

## **Milkshake Machine**

## Model A-2001/A - Cream

## Features:

- Ideal for cafes and fast food outlets
- 2 speeds with waterproof automatic switch
- Whole mixer made of aluminium and stainless steel
- Stainless steel shaft
- 15,000 22,000 RPM
- Fits small and large standard paper cups from 110 - 180 mm
- The operation starts by putting the cup in position
- Supplied with one stainless steel cup.