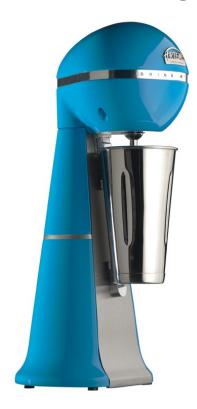

## **Milkshake Machine**

## Model A-2001/A - Light Blue

## Features:

- · Ideal for cafes and fast food outlets
- 2 speeds with waterproof automatic switch
- Whole mixer made of aluminium and stainless steel
- Stainless steel shaft
- 15,000 22,000 RPM
- Fits small and large standard paper cups from 110 - 180 mm
- The operation starts by putting the cup in position
- Supplied with one stainless steel cup.