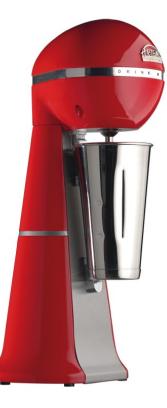

## **Milkshake Machine**

## Model A-2001/A - Red

## Features:

DRIN

T

- Ideal for cafes and fast food outlets
- 2 speeds with waterproof automatic switch
- Whole mixer made of aluminium and stainless steel
- Stainless steel shaft
- 15,000 22,000 RPM
- Fits small and large standard paper cups from 110 180 mm
- The operation starts by putting the cup in position

(inter

• Supplied with one stainless steel cup.