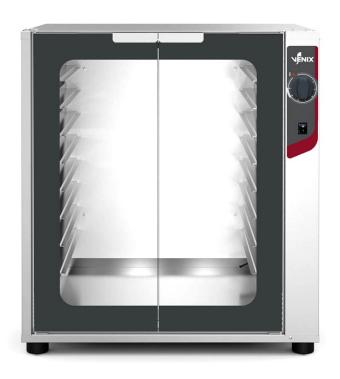

## CA8008MO Electric Proofer with Manual Control > 8 Trays 600x400 mm <

## **Features:**

- ♦ All stainless steel construction
- ◆ Manual controlled
- ◆ Double door glass
- ♦ Equipped with water tray
- ◆ Has been built to accompany VENIX 600x400 convection oven range
- ♦ Ideal for small bakeries and kitchens

## **Technical Information**

| Model                      | CA8008MO           |
|----------------------------|--------------------|
| Load Capacity              | 8 Trays 600x400 mm |
| Outside Dimensions (WxDxH) | 800x678X866 mm     |
| Space between Trays        | 75 mm              |
| Power                      | 2.6 kW             |
| Voltage                    | 230V / 15 Amps     |
| Temperature                | 0 - 60°C           |
| Weight                     | 36 KG              |